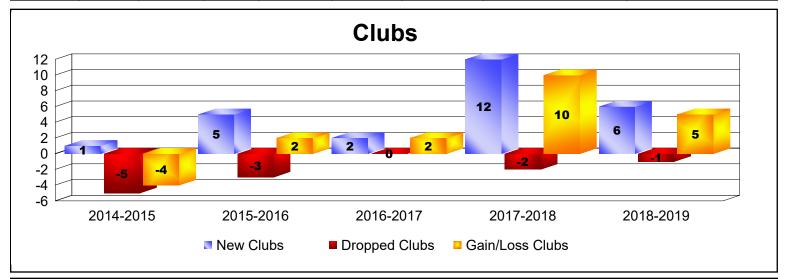

District 321B2 As of June 2019 Cumulative

| Year      | New<br>Clubs | Dropped<br>Clubs | Gain/<br>Loss<br>Clubs | New<br>Members | Charter<br>Members | Reinstate<br>Members | Transfer<br>Members | Total<br>Member<br>Added | Total<br>Members<br>Dropped | Gain/<br>Loss<br>Members |
|-----------|--------------|------------------|------------------------|----------------|--------------------|----------------------|---------------------|--------------------------|-----------------------------|--------------------------|
| 2014-2015 | 1            | -5               | -4                     | 113            | 53                 | 28                   | 9                   | 203                      | -313                        | -110                     |
| 2015-2016 | 5            | -3               | 2                      | 142            | 219                | 12                   | 0                   | 373                      | -163                        | 210                      |
| 2016-2017 | 2            | 0                | 2                      | 406            | 69                 | 18                   | 4                   | 497                      | -201                        | 296                      |
| 2017-2018 | 12           | -2               | 10                     | 819            | 289                | 78                   | 2                   | 1188                     | -492                        | 696                      |
| 2018-2019 | 6            | -1               | 5                      | 143            | 195                | 12                   | 7                   | 357                      | -789                        | -432                     |
| Average   | 5            | -2               | 3                      | 325            | 165                | 30                   | 4                   | 524                      | -392                        | 132                      |