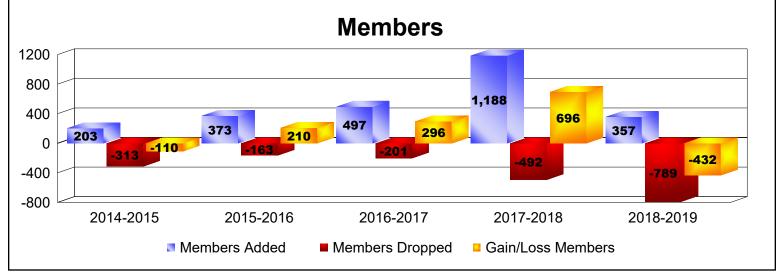

District 321B2 As of June 2019 Cumulative

| Year      | New<br>Clubs | Dropped<br>Clubs | Gain/<br>Loss<br>Clubs | New<br>Members | Charter<br>Members | Reinstate<br>Members | Transfer<br>Members | Total<br>Member<br>Added | Total<br>Members<br>Dropped | Gain/<br>Loss<br>Members |
|-----------|--------------|------------------|------------------------|----------------|--------------------|----------------------|---------------------|--------------------------|-----------------------------|--------------------------|
| 2014-2015 | 1            | -5               | -4                     | 113            | 53                 | 28                   | 9                   | 203                      | -313                        | -110                     |
| 2015-2016 | 5            | -3               | 2                      | 142            | 219                | 12                   | 0                   | 373                      | -163                        | 210                      |
| 2016-2017 | 2            | 0                | 2                      | 406            | 69                 | 18                   | 4                   | 497                      | -201                        | 296                      |
| 2017-2018 | 12           | -2               | 10                     | 819            | 289                | 78                   | 2                   | 1188                     | -492                        | 696                      |
| 2018-2019 | 6            | -1               | 5                      | 143            | 195                | 12                   | 7                   | 357                      | -789                        | -432                     |
| Average   | 5            | -2               | 3                      | 325            | 165                | 30                   | 4                   | 524                      | -392                        | 132                      |